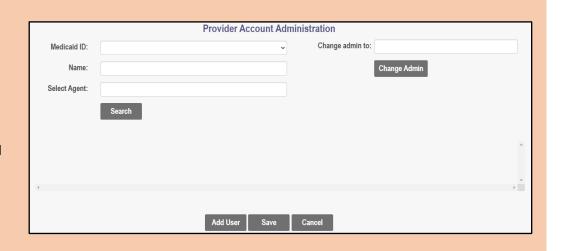

(Note: The Account Administration button will not appear for users with an Agent role in PNM.)

2

From the drop-down menu, select the **Medicaid ID** of the provider for which you want the Agent to complete actions.

Once a Medicaid ID is selected, the 'Name' line will populate, allowing you to confirm you have selected the correct provider.

Click **Search** to view the provider's agent details.

3

To add a new user with an Agent role, click the **Add User** button at the bottom of the page.