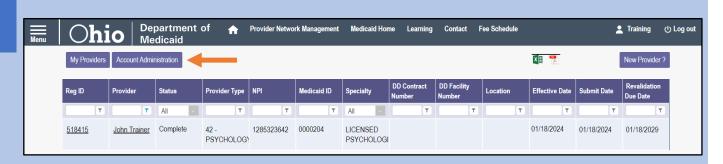

### Steps:

1

A user with an Administrator role can assign users with an Agent role, abilities to complete actions for specific providers (Medicaid IDs).

To begin this process, if you have an Administrator role, click the **Account Administration** button on your homepage/dashboard.

(Note: The Account Administration button will not appear for users with an Agent role in PNM.)

2

From the drop-down menu, select the **Medicaid ID** of the provider for which you want the Agent to complete actions.