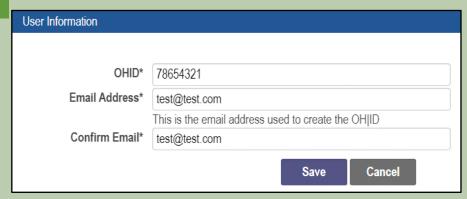

#### Steps:

4

Enter the OH|ID user ID (typically an 8-digit number beginning with a '7) and the email address (address linked with OH|ID account) for the Agent you wish to assign actions to.

Click **Save** once details are entered.

Note: The Agent user must sign into PNM using their OH\ID credentials and select the role of 'Provider Agent' before they can be assigned by an Administrator.

Select the check box for each action that you want the Agent user to have for that Medicaid ID (multiple boxes can be selected).