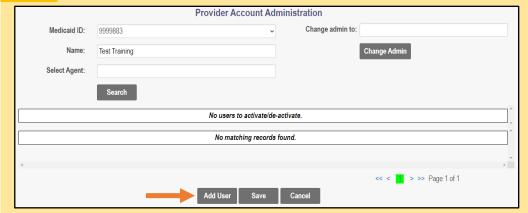

Once a Medicaid ID is selected, the 'Name' line will populate, allowing you to confirm you have selected the correct provider.

Click **Search** to view the provider's agent details.

3

To add a new user with an Agent role, click the **Add User** button at the bottom of the page.

Note: If no users are assigned to a Medicaid ID, the "No users..." and "No matching records..." messages display.